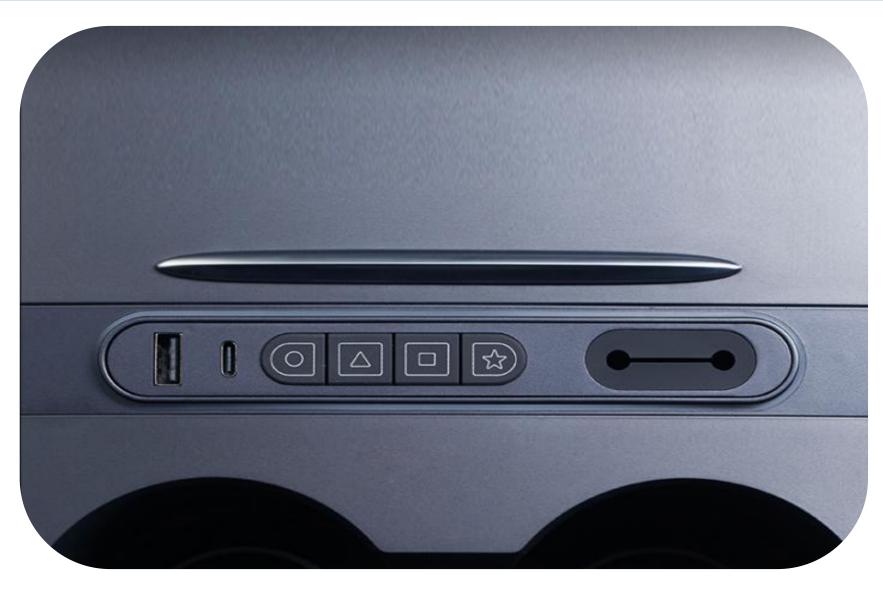

#### Initial description of buttons:

| Icon         |                           |                              |
|--------------|---------------------------|------------------------------|
| Click        | Reading light on / off    | open glove box               |
| Double click | Open right front door (*) | Open the right rear door (*) |

| I | con              |                                   |                     |
|---|------------------|-----------------------------------|---------------------|
| C | Click            | Rearview mirror folding / opening | Battery preheat (#) |
|   | Doubl<br>e click | Open the front trunk *            | Open trunk *        |