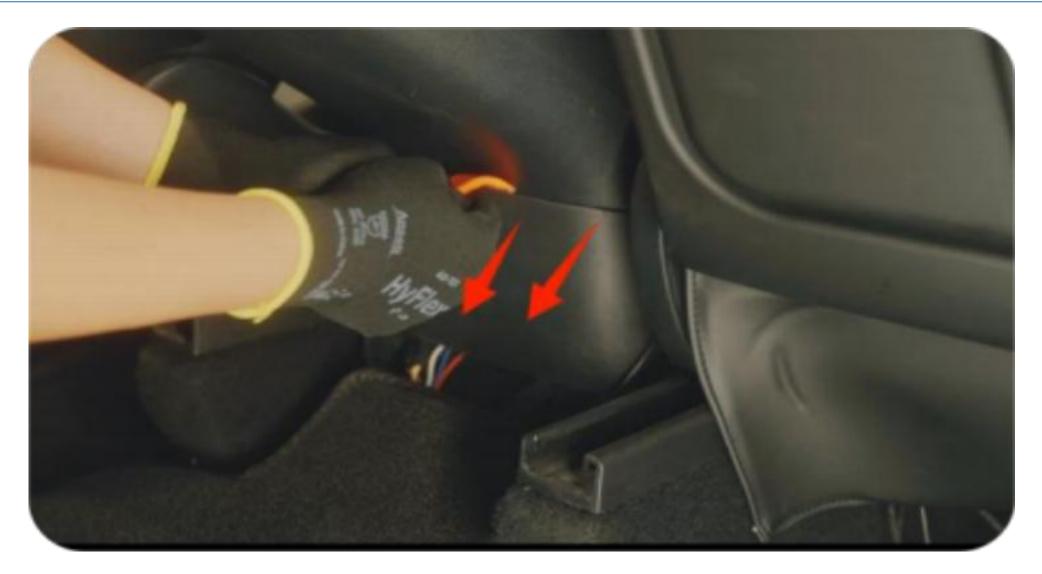

#### **Precautions:**

(\*)- Indicates that the function is disabled when driving and needs to be activated by double-clicking when parking.

1. Use a pastic bar to remove the lower trim panel at the bottom of the saddle.