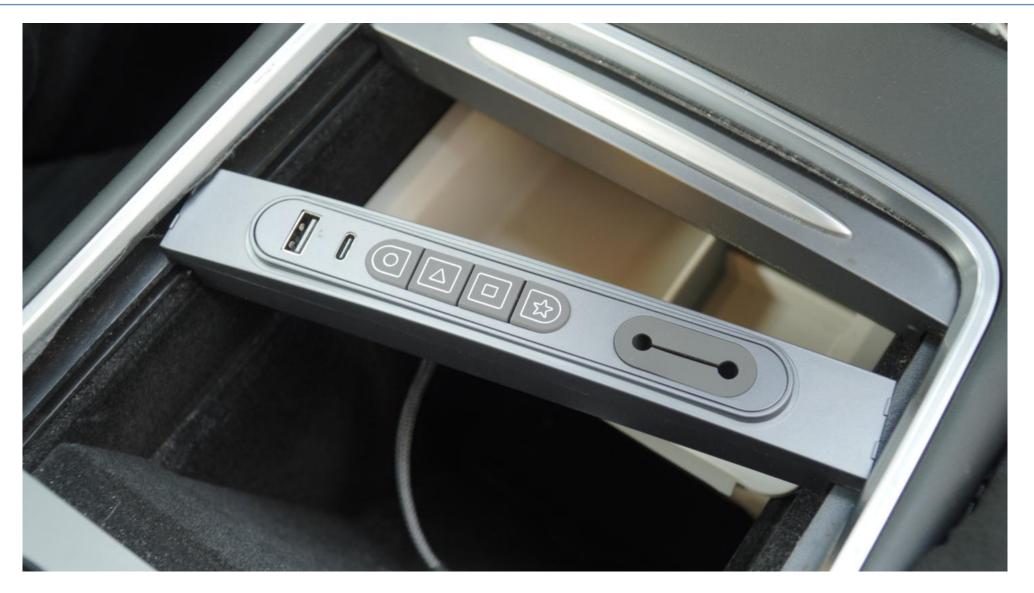

#### Parts list diagram

| 1 | Docking station | 3 | Module       |
|---|-----------------|---|--------------|
| 2 | Power harness   | 4 | Plastic tool |
|   |                 |   |              |

## **Model 3 Y Smart Quick Dock - Product Highlights**

Model year: 21+ Model3 / Y

Product name: Smart quick docking station

#### **Features**

- 1. Installation: Non-destructive installation, does not affect the function of the original car
- 2. Experience: Smart button anti-accidental touch design
- 3. Functions: Intelligent physical shortcut button control, lighting, fast charging interface, Type-c interface

#### **Product Description**

- 1 ) Installation: Embedded non-destructive installation, does not affect the original car function
- 2) Experience: Smart buttons are designed to prevent accidental touches, solving your problems with just one click.
- 4 ) Function: Intelligent physical shortcut button control: opening the glove box, folding / opening the rearview mirror, opening the right front door, opening the right rear door, opening the front trunk, opening the trunk, reading light on / off, battery preheating; lighting light: Lights up when the lid is opened, turns off when the box lid is opened, contact switch. Fast charging interface: strong compatibility, supports device charging, power 27W. Type-c interface: Provides an additional Type-c interface.