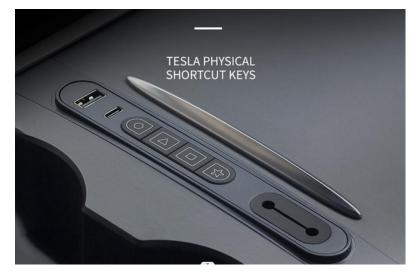

#### **Features**

- 1. Installation: Non-destructive installation, does not affect the function of the original car
- 2. Experience: Smart button anti-accidental touch design
- 3. Functions: Intelligent physical shortcut button control, lighting, fast charging interface, Type-c interface

#### **Product Description**

- 1 ) Installation: Embedded non-destructive installation, does not affect the original car function
- 2) Experience: Smart buttons are designed to prevent accidental touches, solving your problems with just one click.
- 4 ) Function: Intelligent physical shortcut button control: opening the glove box, folding / opening the rearview mirror, opening the right front door, opening the right rear door, opening the front trunk, opening the trunk, reading light on / off, battery preheating; lighting light: Lights up when the lid is opened, turns off when the box lid is opened, contact switch. Fast charging interface: strong compatibility, supports device charging, power 27W. Type-c interface: Provides an additional Type-c interface.