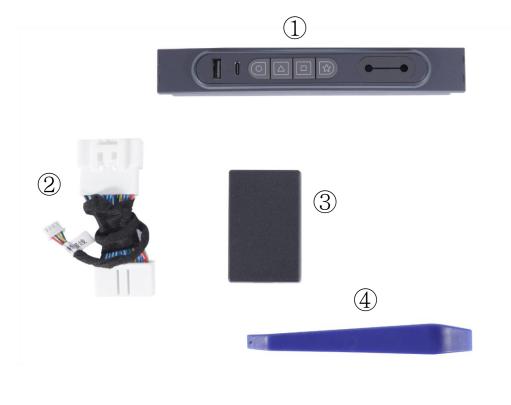

#### **Parts List**

#### Parts list diagram

| 1 | Docking station | 3 | Module       |
|---|-----------------|---|--------------|
| 2 | Power harness   | 4 | Plastic tool |
|   |                 |   |              |