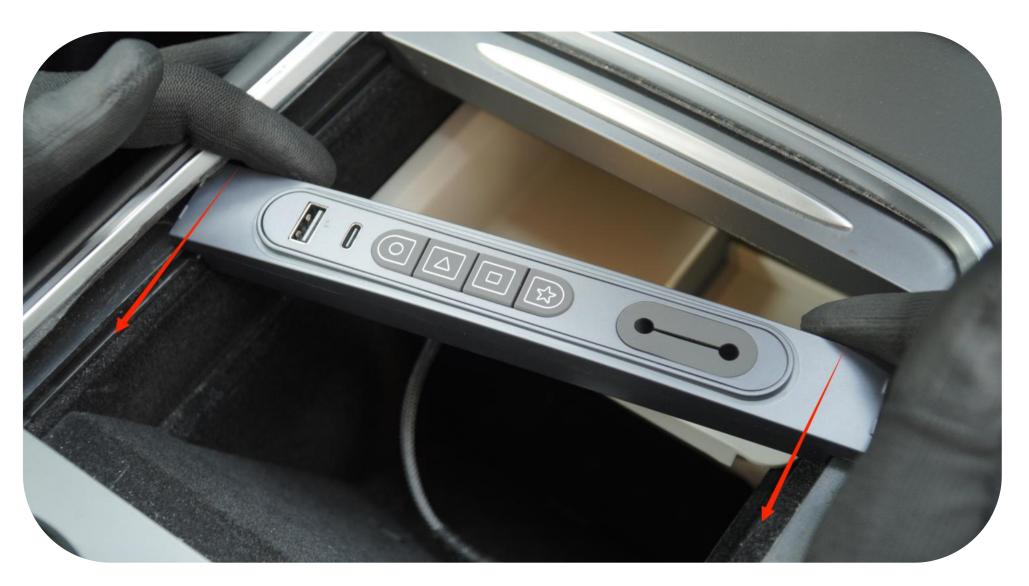

6. Connect the other end to the product

7. First put the docking station into position diagonally

8. Push it down with your hands to install it in place.

9. Installation completed