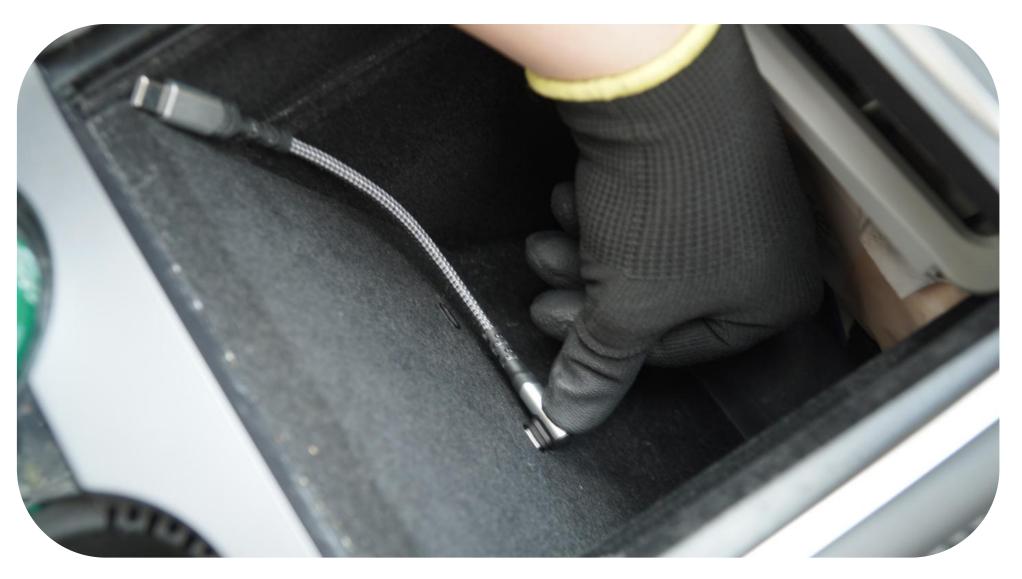

2. Unplug the blue plug

3. Connect the wiring harness plug provided by our company to the original car

4. Plug the module into the wiring harness

5. Open the saddle storage cover and insert the C port into the original vehicle.