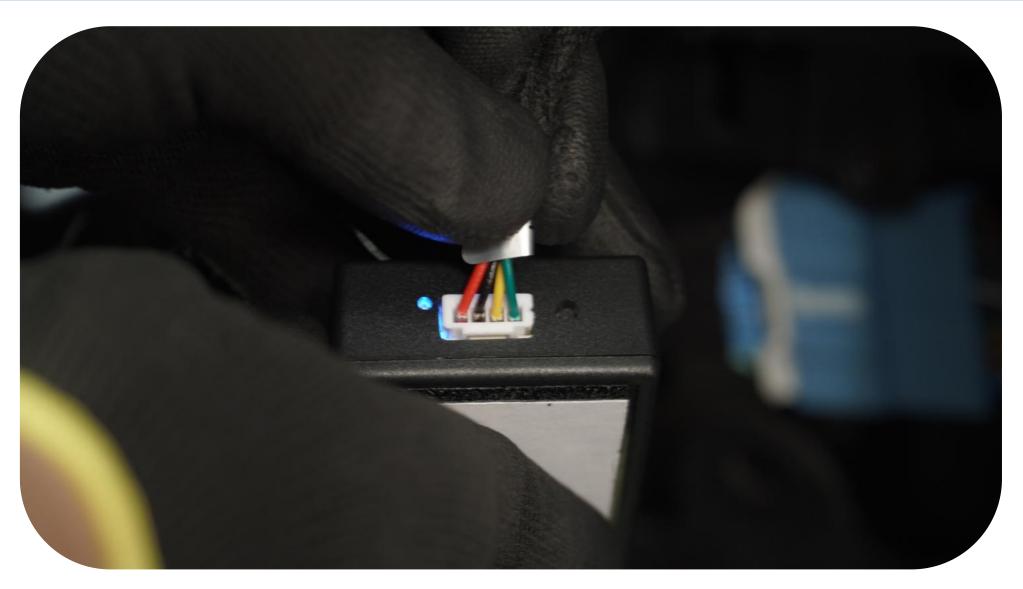

2. Unplug the blue plug

3. Connect the wiring harness plug provided by our company to the original car

4. Plug the module into the wiring harness

5. Open the saddle storage cover and insert the C port into the original vehicle.

6. Connect the other end to the product

7. First put the docking station into position diagonally

8. Push it down with your hands to install it in place.

9. Installation completed