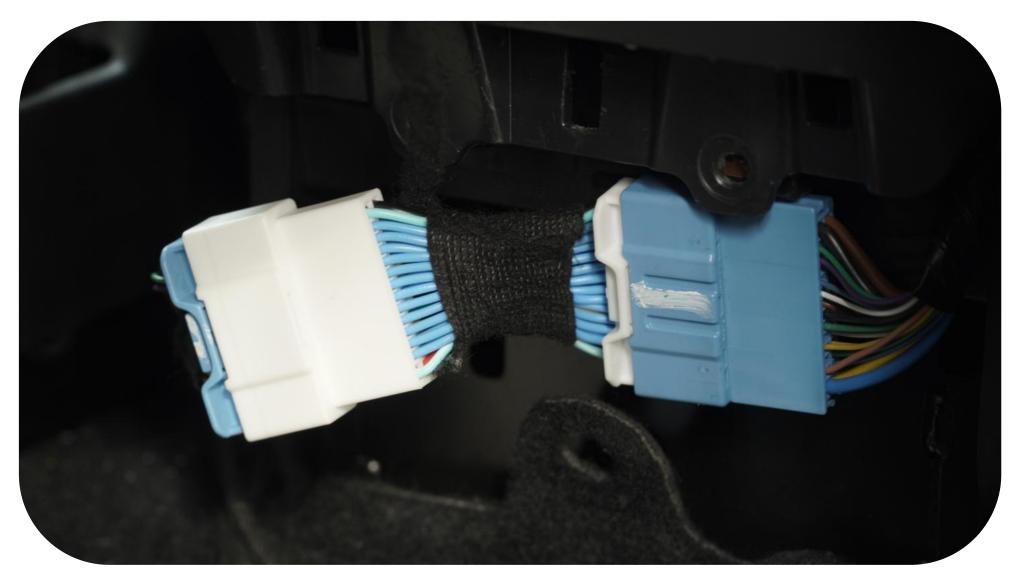

2. Unplug the blue plug

3. Connect the wiring harness plug provided by our company to the original car

4. Plug the module into the wiring harness

5. Open the saddle storage cover and insert the C port into the original vehicle.

6. Connect the other end to the product

7. First put the docking station into position diagonally

8. Push it down with your hands to install it in place.

9. Installation completed