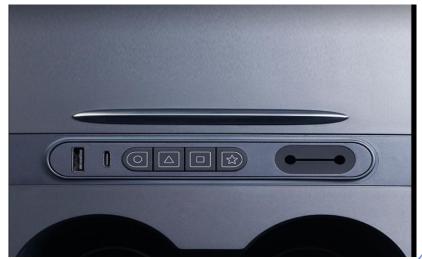

#### Initial description of buttons:

| Icon         |                           |                              |
|--------------|---------------------------|------------------------------|
| Click        | Reading light on / off    | open glove box               |
| Double click | Open right front door (*) | Open the right rear door (*) |

| I | con              |                                   |                     |
|---|------------------|-----------------------------------|---------------------|
| C | Click            | Rearview mirror folding / opening | Battery preheat (#) |
|   | Doubl<br>e click | Open the front trunk *            | Open trunk *        |