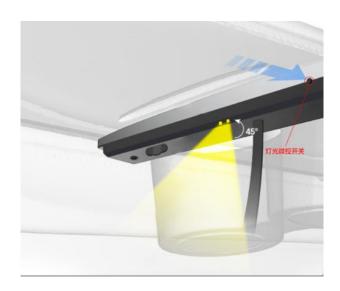

#### **Product Description**

- 1 ) Installation: Embedded non-destructive installation, does not affect the original car function
- 2) Experience: Smart buttons are designed to prevent accidental touches, solving your problems with just one click.
- 4 ) Function: Intelligent physical shortcut button control: opening the glove box, folding / opening the rearview mirror, opening the right front door, opening the right rear door, opening the front trunk, opening the trunk, reading light on / off, battery preheating; lighting light: Lights up when the lid is opened, turns off when the box lid is opened, contact switch. Fast charging interface: strong compatibility, supports device charging, power 27W. Type-c interface: Provides an additional Type-c interface.