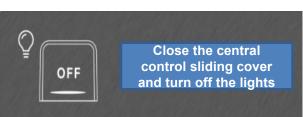

#### **Product Description**

- 1 ) Installation: Embedded non-destructive installation, does not affect the original car function
- 2) Experience: Smart buttons are designed to prevent accidental touches, solving your problems with just one click.
- 4 ) Function: Intelligent physical shortcut button control: opening the glove box, folding / opening the rearview mirror, opening the right front door, opening the right rear door, opening the front trunk, opening the trunk, reading light on / off, battery preheating; lighting light: Lights up when the lid is opened, turns off when the box lid is opened, contact switch. Fast charging interface: strong compatibility, supports device charging, power 27W. Type-c interface: Provides an additional Type-c interface.

#### Initial description of buttons:

| Icon         |                           |                              |
|--------------|---------------------------|------------------------------|
| Click        | Reading light on / off    | open glove box               |
| Double click | Open right front door (*) | Open the right rear door (*) |