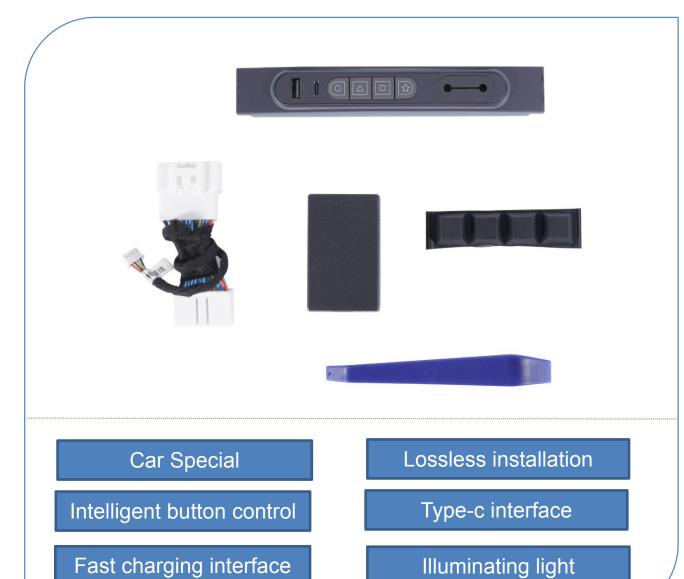

## **Model 3 Y Smart Quick Dock - Product Highlights**

Model year: 21+ Model3 / Y

Product name: Smart quick docking station

#### **Features**

- 1. Installation: Non-destructive installation, does not affect the function of the original car
- 2. Experience: Smart button anti-accidental touch design
- 3. Functions: Intelligent physical shortcut button control, lighting, fast charging interface, Type-c interface