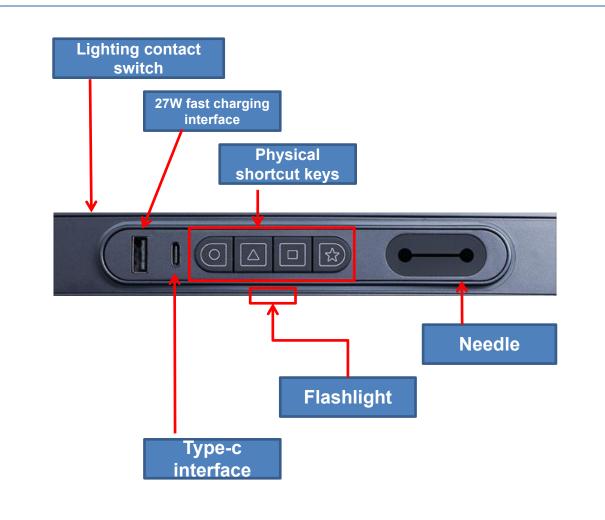

#### **Features**

- 1. Installation: Non-destructive installation, does not affect the function of the original car
- 2. Experience: Smart button anti-accidental touch design
- 3. Functions: Intelligent physical shortcut button control, lighting, fast charging interface, Type-c interface

#### **Product Description**

- 1 ) Installation: Embedded non-destructive installation, does not affect the original car function
- 2) Experience: Smart buttons are designed to prevent accidental touches, solving your problems with just one click.
- 4 ) Function: Intelligent physical shortcut button control: opening the glove box, folding / opening the rearview mirror, opening the right front door, opening the right rear door, opening the front trunk, opening the trunk, reading light on / off, battery preheating; lighting light: Lights up when the lid is opened, turns off when the box lid is opened, contact switch. Fast charging interface: strong compatibility, supports device charging, power 27W. Type-c interface: Provides an additional Type-c interface.