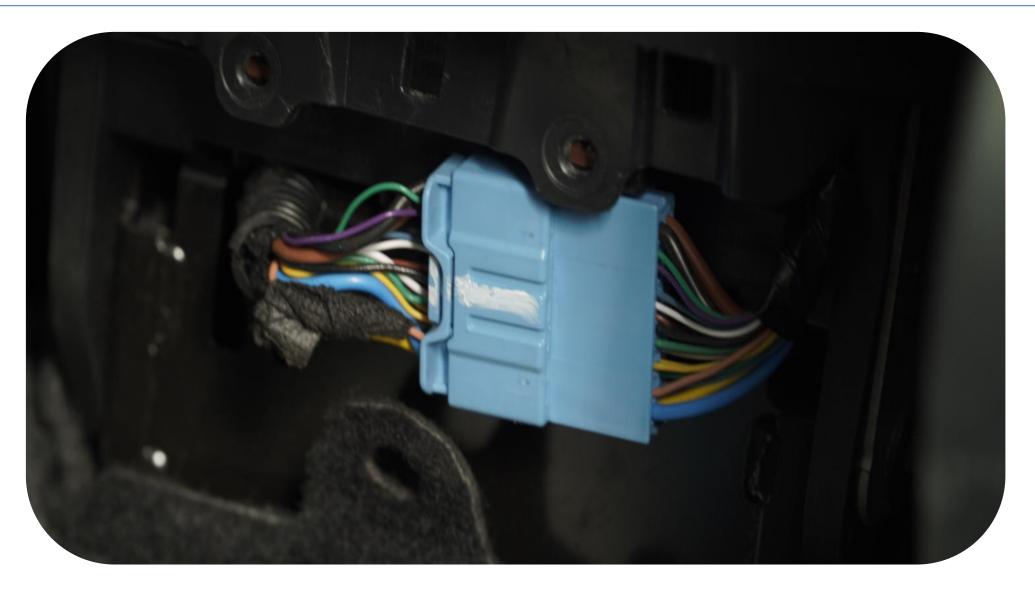

#### **Precautions:**

(\*)- Indicates that the function is disabled when driving and needs to be activated by double-clicking when parking.

1. Use a pastic bar to remove the lower trim panel at the bottom of the saddle.

2. Unplug the blue plug

3. Connect the wiring harness plug provided by our company to the original car

4. Plug the module into the wiring harness

5. Open the saddle storage cover and insert the C port into the original vehicle.