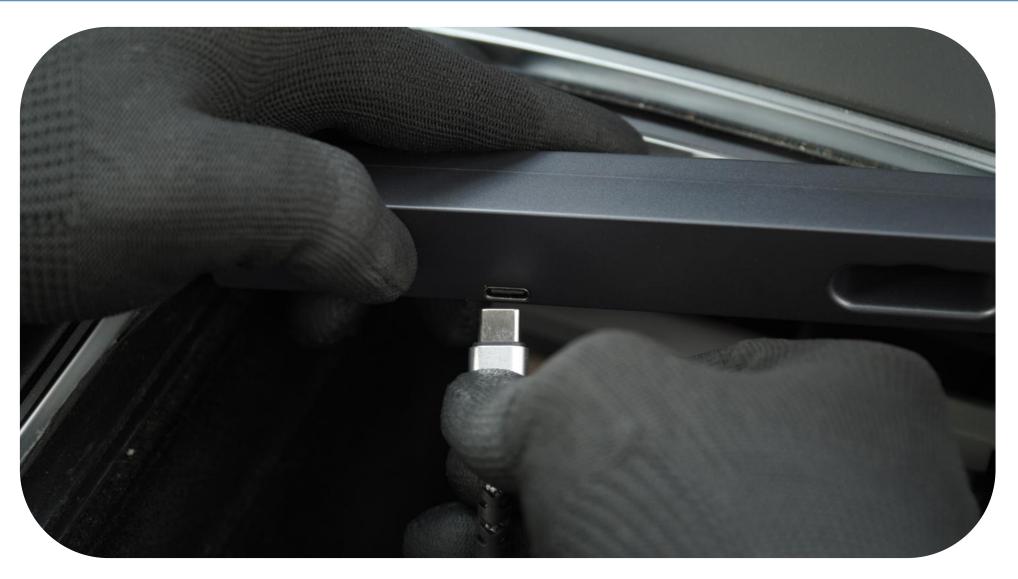

2. Unplug the blue plug

3. Connect the wiring harness plug provided by our company to the original car

4. Plug the module into the wiring harness

5. Open the saddle storage cover and insert the C port into the original vehicle.

6. Connect the other end to the product

7. First put the docking station into position diagonally

8. Push it down with your hands to install it in place.

9. Installation completed