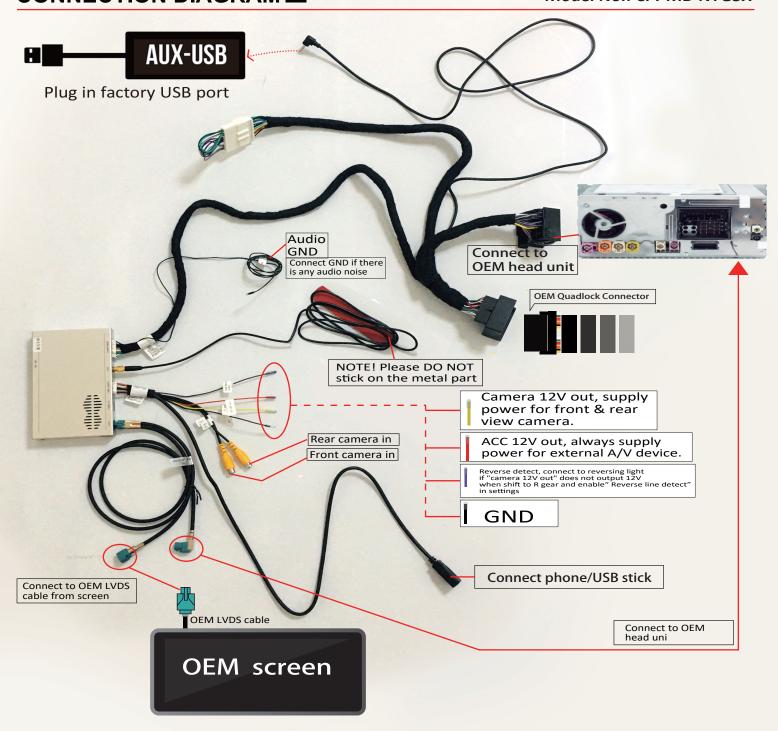

## **DIP** switch settings

| Add-on microphone            | Original microphone                                  |                                                                                    | Default                                                               | OFF                                                                                                                   | OFF                                                                                                                                                                   |
|------------------------------|------------------------------------------------------|------------------------------------------------------------------------------------|-----------------------------------------------------------------