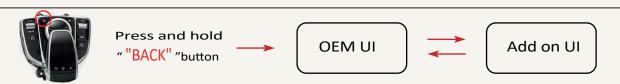

| ON 🗸                                                                                                                                                                  |
|                              | Selection for screen size  Set to OFF ▲  Set to ON ▽ | Selection for system version  Selection for screen size  Set to OFF ▲  Set to ON ▽ | Selection for system version  Selection for screen size  Set to OFF ▲ | Set to OFF ▲  Selection for system version  Selection for screen size  Screen size  7 / 8.4 inch (800*480)  12.3 inch | Set to OFF A  Selection for system version  Selection for screen size  Screen size  5  7 / 8.4 inch (800*480)  OFF  12.3 inch  OFF  ON  ON  ON  ON  ON  ON  ON  ON  O |

## Switch: